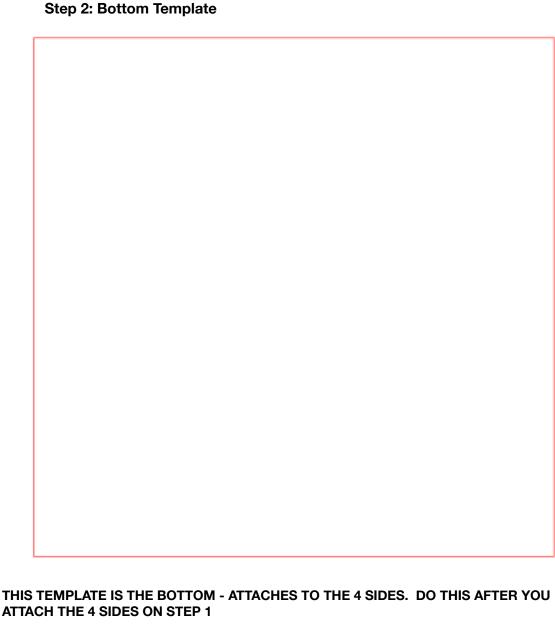

## Instructions:

Print once on your home printer on 8.5" x 11" paper. Cut out and use as a template to trace onto cardboard. Keep original cardboard as your template. Make 4 and attach to each other with black masking tape.