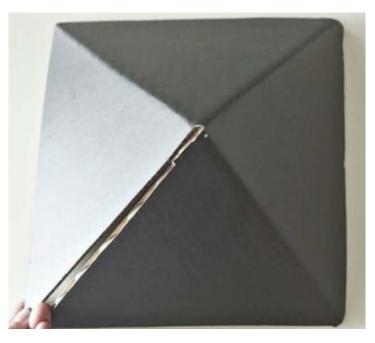

## Template #3 Visual Instructions (don't print...this is simply giving you guidance on how to

TRACE 4 TIMES INTO A SHAPE LIKE THIS

## use template #3)

LIGHTLY SCORE THE UNDERSIDE FOLD INTO THIS SHAPE AND TAPE THE OPEN SIDE WITH BLACK MASKING TAPE